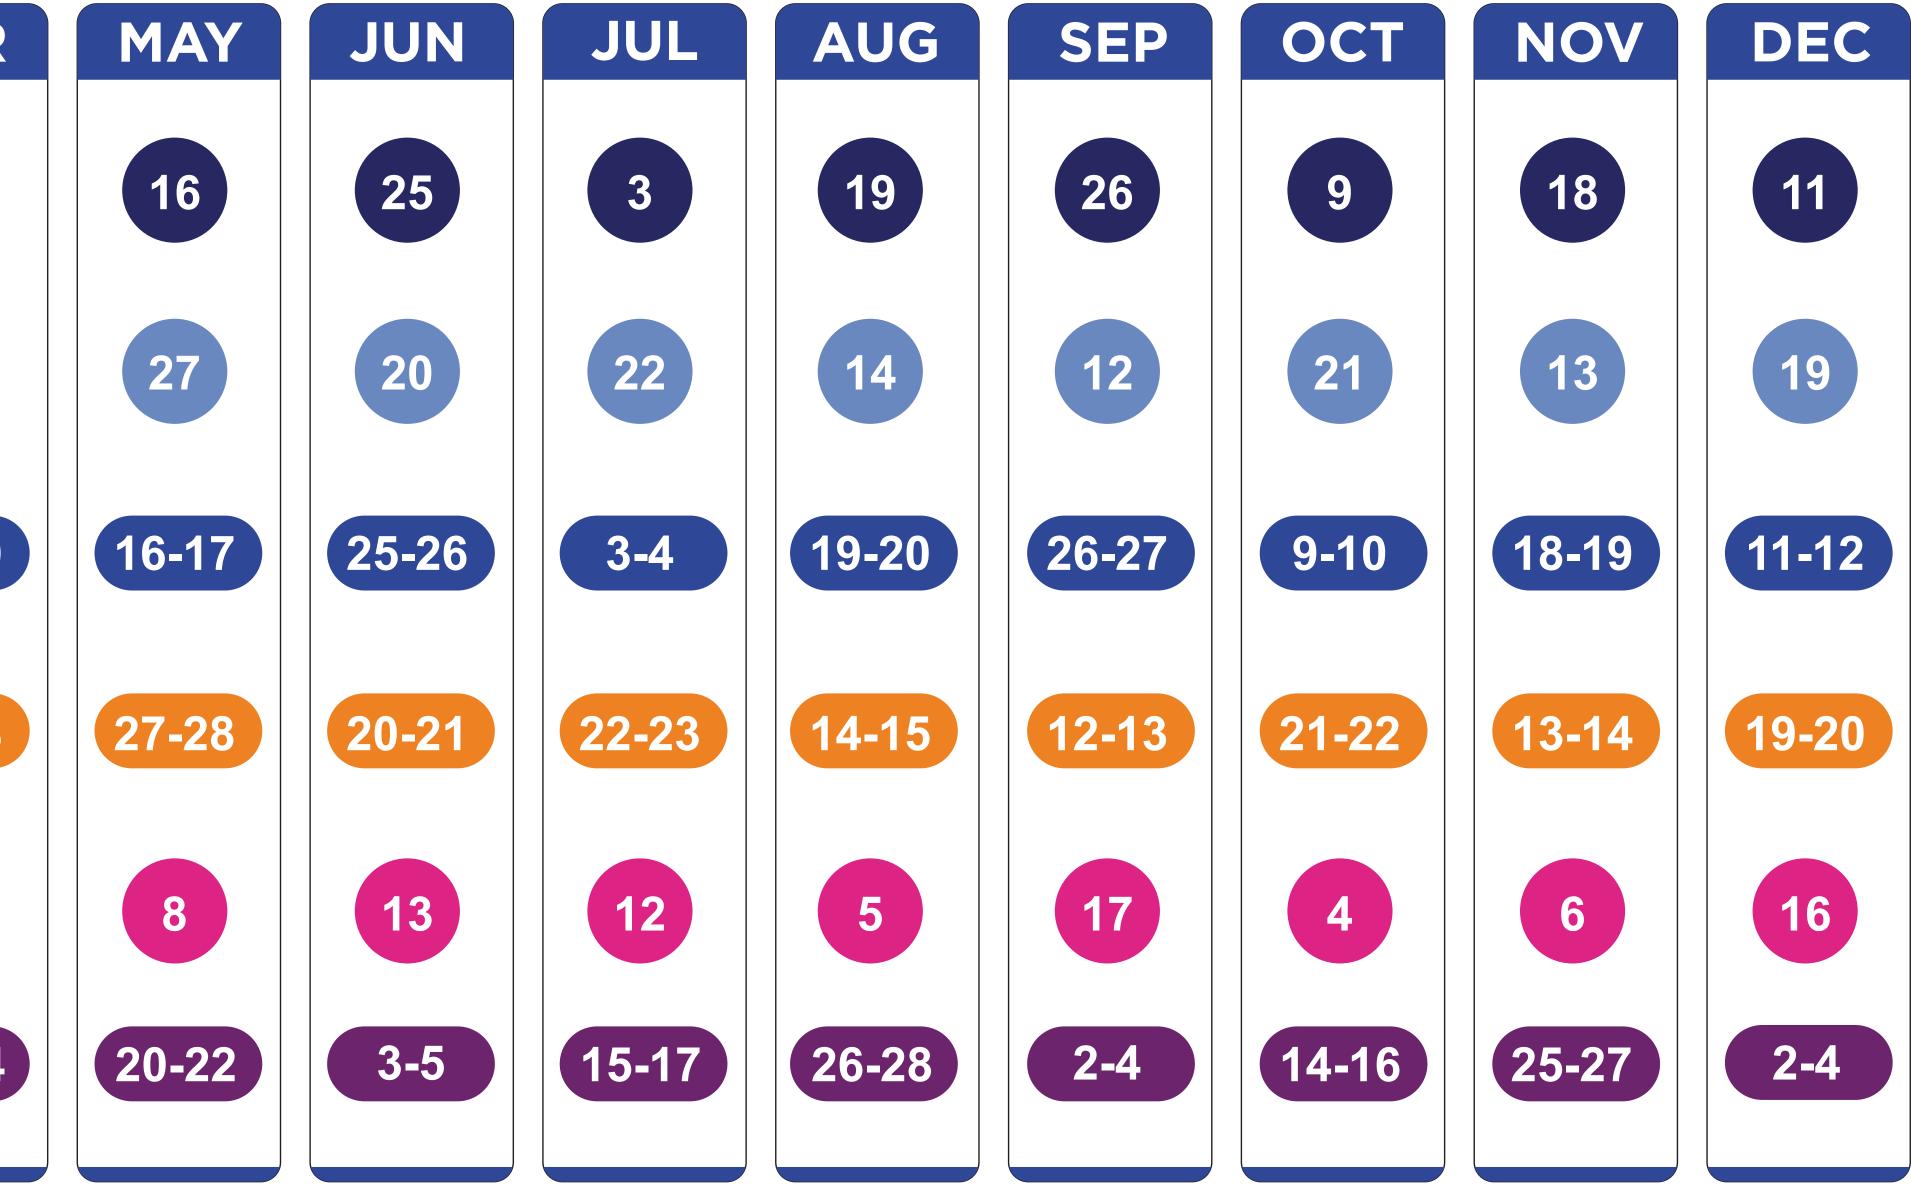

# PUBLIC FIRST AID TRAINING CALENDAR 2024

| URATION | JAN   | FEB   | MAR   | APR   |
|---------|-------|-------|-------|-------|
| 1 Day   | 15    | 21    | 14    | 29    |
| 1 Day   | 11    | 15    | 18    | 17    |
| 2 Days  | 15-16 | 21-22 | 14-15 | 29-30 |
| 2 Days  | 11-12 | 11-12 | 18-19 | 17-18 |
| 1 Day   | 26    | 5     | 26    | 1     |
| 3 Days  | 22-24 | 26-28 | 4-6   | 22-24 |
|         |       |       |       |       |